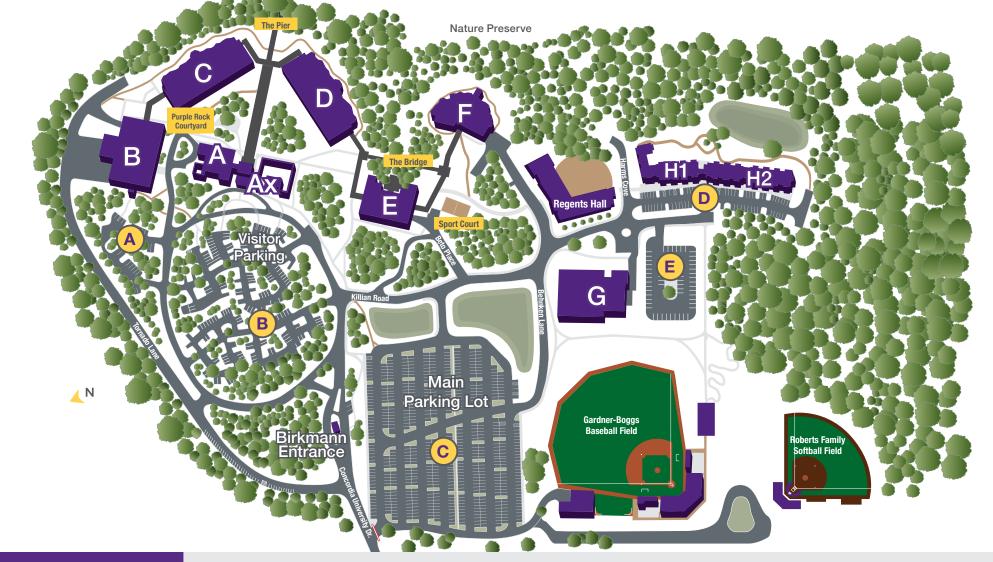

# Concordia University Texas MAP

11400 Concordia University Dr. Austin, Texas 78726 | 512.313.3000

#### ACADEMICS Arts & Innovation

| AILS & IIIIUVALIUII                 |
|-------------------------------------|
| Cedel Hall                          |
| <b>Business &amp; Communication</b> |
| Education                           |
| Health Sciences                     |
| Humanities & Social Sciences        |
| Martens Hall                        |
| Natural & Applied Sciences          |
| Science & Health                    |
| Student Development Center          |
|                                     |

# ADMINISTRATIVE

| Admissions    |  |
|---------------|--|
| Financial Aid |  |

Office of the President Registrar Welcome Center

### ATHLETICS

В

C

C

C

D

C

D

D

D

F.

C

C

| Esports Arena        |  |
|----------------------|--|
| The Field House      |  |
| Fitness Center & Gym |  |

## **CONCORDIA DISTINCTIVES**

Luther Annex & Park Purple Rock Courtyard The Pier The Bridge

#### **RESIDENTIAL LIFE**

Alumni Hall Founders Hall Regents Hall

D

C

Α

C

G

G

Ax

### STUDENT LIFE

Black Box Theater Cafeteria Chapel/Auditorium Campus Ministry Student Activities UFCU Student Center

## STUDENT RESOURCES

H1

H2

В

E

Α

Α

F.

В

| Campus Store                   | В |
|--------------------------------|---|
| Career Center                  | C |
| Library & Research Center      | F |
| Personal Support Center        | D |
| (IT Help)                      |   |
| Student Central                | C |
| Tornado Print & Mail           | F |
| Zielke Academic Support Center | C |
|                                |   |